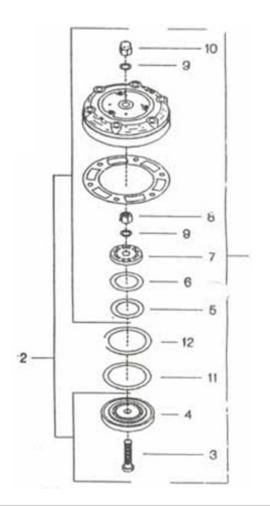

| No.  | Description                   | Ref Part No. | QTY |
|------|-------------------------------|--------------|-----|
| 9-1  | Valve 55 GA Complete          | 37101946     | _   |
| 9-2  | - Valve, Assembly             | 32156747     | 1   |
| 9-3  | - Bolt, Valve                 | 30279897     | 1   |
| 9-4  | - Seat, Valve Discharge       | 30217673     | 1   |
| 9-5  | - Plate, Valve Discharge      | 30181499     | 1   |
| 9-6  | - Spring, Valve Discharge     | 30221501     | 1   |
| 9-7  | - Plate, Stop - Discharge     | 30218978     | 1   |
| 9-8  | – Nut, Hex 3/4 - 16           | 95076816     | 1   |
| 9-9  | – Washer, Belleville - 3/4 WE | 37092897     | 2   |
| 9-10 | – Nut, Acorn - 3/4 -16        | 30287650     | 1   |
| 9-11 | - Spring, Valve - Inlet       | 30221550     | 1   |
| 9-12 | - Plate, Valve - Inlet        | 30215891     | 1   |